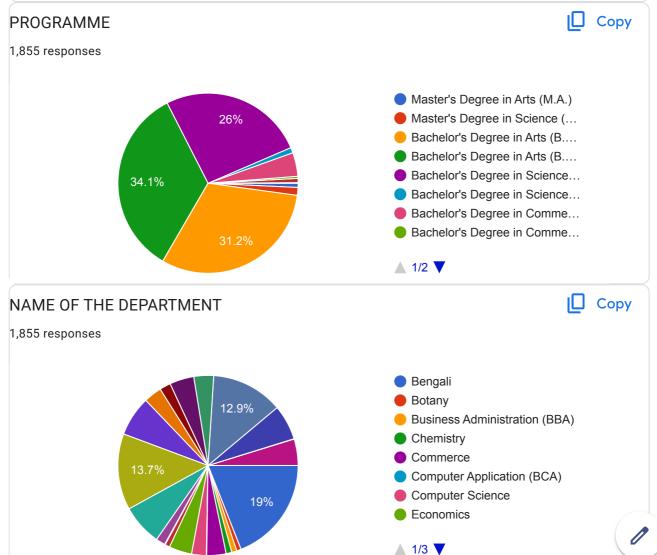

GANESH KUMAR RAM

ARGHA GHOSH

AVOY DE

MD ARBAZ ANSARI

LOVELY JHA

ABHAY PROTAP SHARMA

SHIRLEY EDWARD

KRISHNA KANTA DAS

ARUL KYMAR LAL

ANKITA JAISWARA

LAKHAN MARANDI

ANSHU KUMAR

**BISAKHA SINGH** 

**DEBOLINA GHOSH** 

**KIRAN SHAE** 

1

AVIJIT KARMAKAR

SWAPNANIL MAJUMDAR

PRITI MAL

**KRISHNENDU GOPE** 

MOUMITA MAJI

ARPITA MAJI

Tina Das

MUNMUN GORAI

NAGMA AFSHAR

LISA DEY

NISHU YADAV

TAPAS BHAR

Shilpa Adhikary

ANANYA CHATTERJEE

SUBHAJIT KUNDU

**IRENE TIRKEY** 

**RIFAT ALIA** 

Puja karmakar

KHUSHI BURNWAL

**PINKI BADYAKAR** 

SUBHAM GHOSH

SHIULI CHAKRABORTY

FARHA KHATUN

AAYUSH VIJAY

PRIYANSHI PRIYADARSHINI

PAPIYA MAJI

MEGHA MUKHERJEE

SWASTIKA GHOSH

SUSMITA LAHA

Sayan maji

Nishit Ruidas

KHAIRUL SHAIKH

**VIJAY KUMAR** 

1,713 more responses are hidden



















This content is neither created nor endorsed by Google. <u>Report Abuse</u> - <u>Terms of Service</u> - <u>Privacy Policy</u>